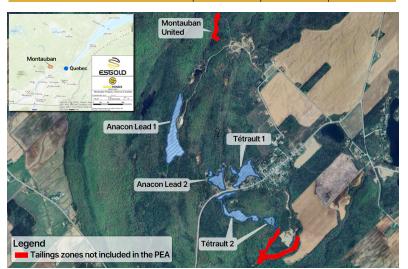

## **TAILINGS RESOURCES - PEA 2025**

|                                  | Au (g/t) | Ag (g/t) | Tonnes  | Au Oz | Ag Oz   |  |  |
|----------------------------------|----------|----------|---------|-------|---------|--|--|
| MONTAUBAN TAILINGS               |          |          |         |       |         |  |  |
| Indicated                        | 0.4      | 31       | 603,700 | 7,800 | 610,350 |  |  |
| Inferred                         | 0.34     | 28       | 292,000 | 3,150 | 258,900 |  |  |
| NOTRE-DAME-DE-MONTAUBAN TAILINGS |          |          |         |       |         |  |  |
| Inferred                         | 1.21     | 137      | 27,300  | 1,050 | 120,200 |  |  |
| Total Indicated                  | 0.4      | 31.45    | 603,700 | 7,800 | 610,350 |  |  |
| Total Inferred                   | 0.41     | 36.93    | 319,300 | 4,200 | 379,100 |  |  |