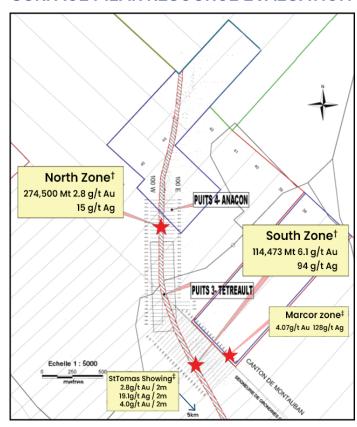

## SURFACE PILAR RESOURCE EVALUATION

| Zone         | MT      | Au (g/t)            | Ag (g/t)              |
|--------------|---------|---------------------|-----------------------|
| North Zone * | 274,500 | 2.80                | 15.00                 |
| South Zone*  | 114,473 | 6.1                 | 94                    |
| Total        | 388,973 | 3.76<br>(47,198 oz) | 38.33<br>(480,998 oz) |

<sup>\*†</sup> Source: Jacques Marchand Resource Evaluation Report

<sup>‡</sup> Source: Izza Mineraux - Mirabel Resources